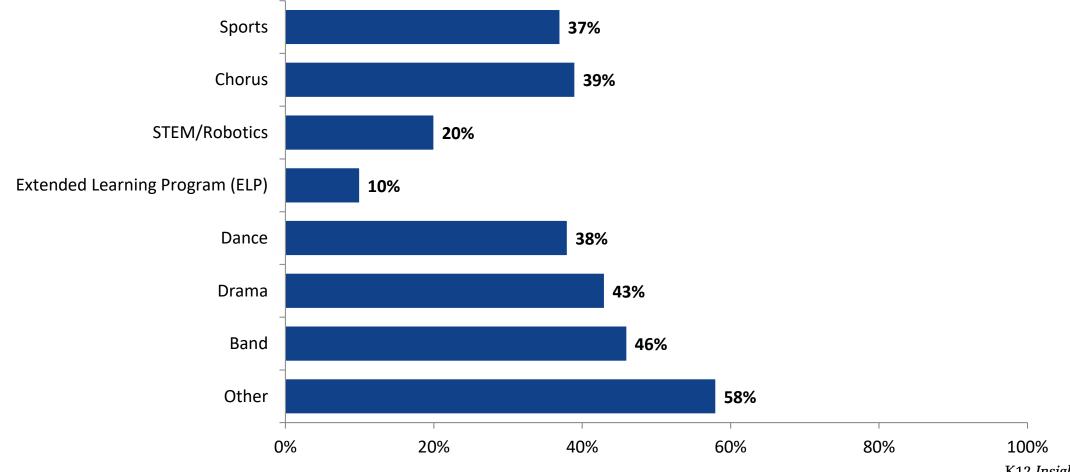

#### Please select the extracurricular activities you participated in.

Please select the extracurricular activities you participated in. (N=195)

K12 Insight

703.542.9601 | www.k12insight.com