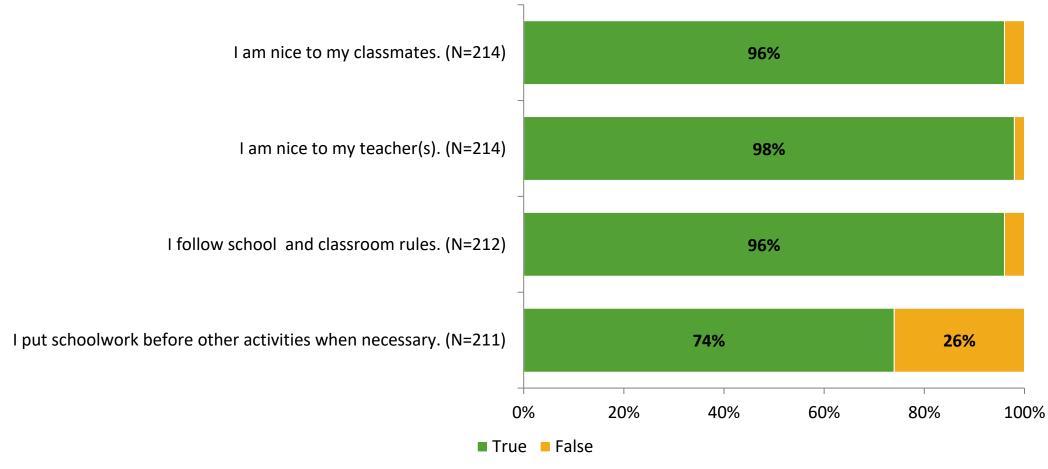

# Student Engagement Survey for Elementary Students: Perkins Elementary School

Results and Analysis

2023-2024



# **Overall Engagement**



# **Overall Engagement (Continued)**



### **Like School**

Thinking about how you feel/act most of the time, is the following statement true or false?

**Generally, I like school.** (N=205)



# **Class Experience**



## **Academic Support**



#### Relevance



### **Involvement**



# **Self-Management**



#### Grit



### **Acceptance**



## **Relationships with Peers**



## **Relationships with Adults in School**



# **Participation in Extracurricular Activities**

Did you participate in any extracurricular activities this school year? (N=213)



#### Please select the extracurricular activities you participated in.

Please select the extracurricular activities you participated in. (N=195)



K12 Insight

703.542.9601 | www.k12insight.com