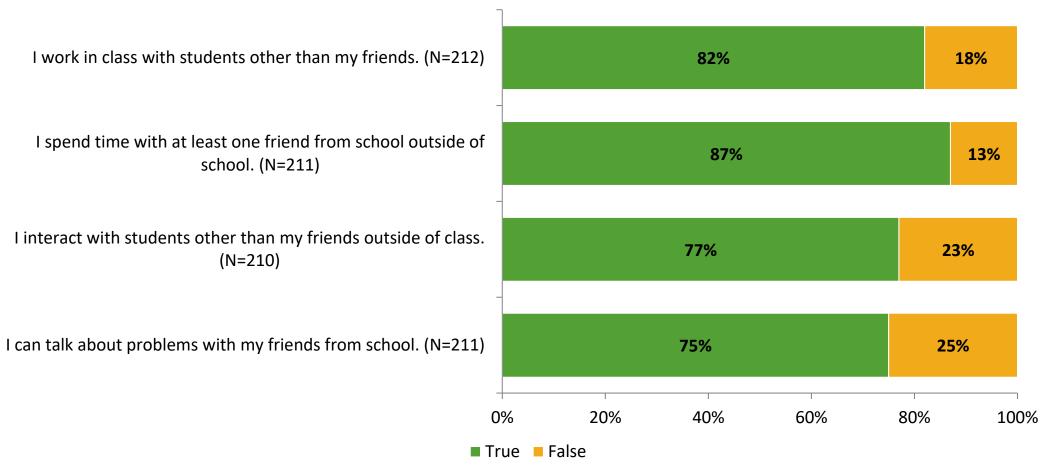

# Student Engagement Survey for Elementary Students: Perkins Elementary School

Results and Analysis

2023-2024



# **Overall Engagement**



# **Overall Engagement (Continued)**



### **Like School**

Thinking about how you feel/act most of the time, is the following statement true or false?

**Generally, I like school.** (N=205)



# **Class Experience**



## **Academic Support**



#### Relevance



### **Involvement**



# **Self-Management**



#### Grit



### **Acceptance**



## **Relationships with Peers**



## **Relationships with Adults in School**



# **Participation in Extracurricular Activities**

Did you participate in any extracurricular activities this school year? (N=213)



#### Please select the extracurricular activities you participated in.

Please select the extracurricular activities you participated in. (N=195)



K12 Insight

703.542.9601 | www.k12insight.com