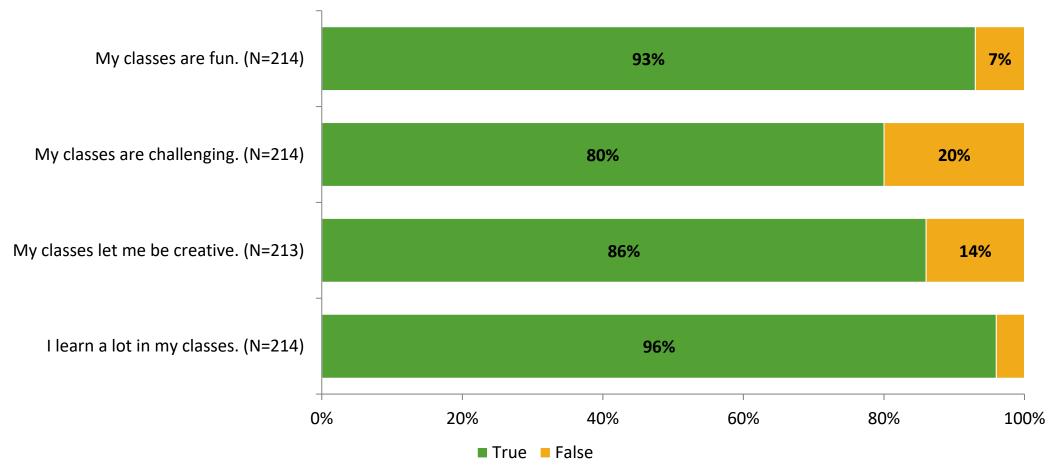

# Student Engagement Survey for Elementary Students: Perkins Elementary School

Results and Analysis

2023-2024



# **Overall Engagement**



# **Overall Engagement (Continued)**



### **Like School**

Thinking about how you feel/act most of the time, is the following statement true or false?

**Generally, I like school.** (N=205)



# **Class Experience**



## **Academic Support**



#### Relevance



### **Involvement**



# **Self-Management**



#### Grit



### **Acceptance**



## **Relationships with Peers**



## **Relationships with Adults in School**



# **Participation in Extracurricular Activities**

Did you participate in any extracurricular activities this school year? (N=213)



#### Please select the extracurricular activities you participated in.

Please select the extracurricular activities you participated in. (N=195)



K12 Insight

703.542.9601 | www.k12insight.com