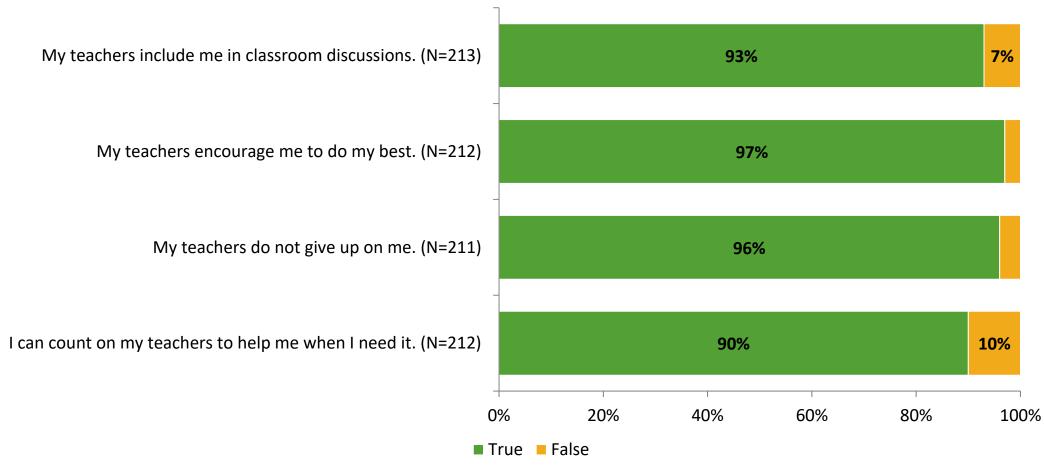

# Student Engagement Survey for Elementary Students: Perkins Elementary School

Results and Analysis

2023-2024



# **Overall Engagement**



# **Overall Engagement (Continued)**



### **Like School**

Thinking about how you feel/act most of the time, is the following statement true or false?

**Generally, I like school.** (N=205)



# **Class Experience**



## **Academic Support**



#### Relevance



### **Involvement**



# **Self-Management**



#### Grit



### **Acceptance**



## **Relationships with Peers**



## **Relationships with Adults in School**



# **Participation in Extracurricular Activities**

Did you participate in any extracurricular activities this school year? (N=213)



#### Please select the extracurricular activities you participated in.

Please select the extracurricular activities you participated in. (N=195)



K12 Insight

703.542.9601 | www.k12insight.com