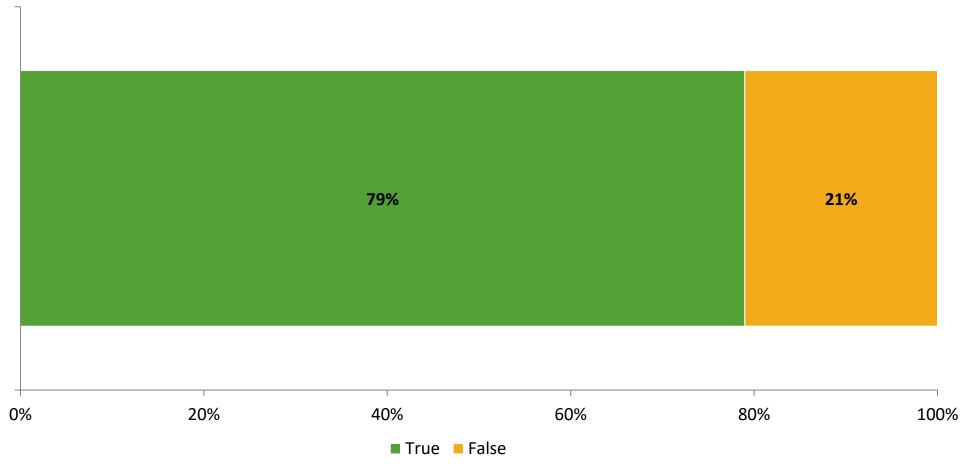

### **Like School**

Thinking about how you feel/act most of the time, is the following statement true or false?

**Generally, I like school.** (N=205)