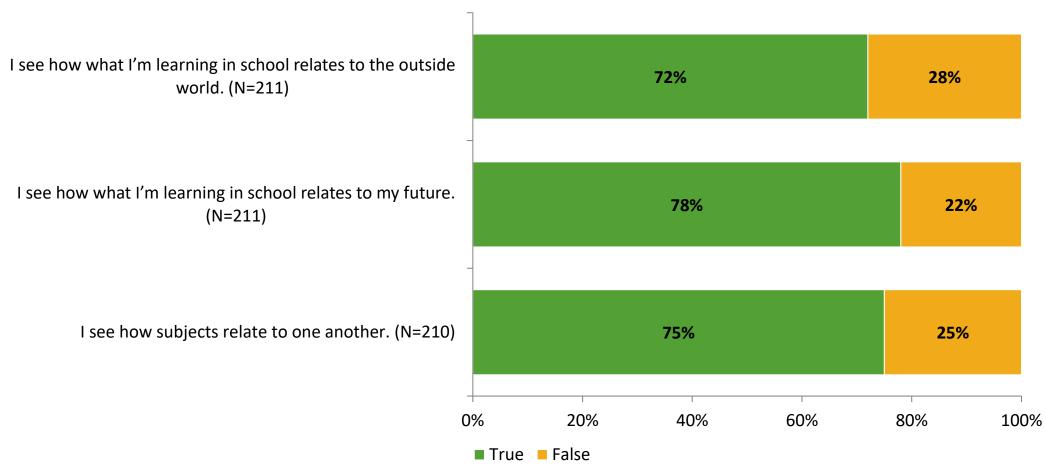

# Student Engagement Survey for Elementary Students: Perkins Elementary School

Results and Analysis

2023-2024



# **Overall Engagement**



# **Overall Engagement (Continued)**



### **Like School**

Thinking about how you feel/act most of the time, is the following statement true or false?

**Generally, I like school.** (N=205)



# **Class Experience**



## **Academic Support**



#### Relevance



### **Involvement**



# **Self-Management**



#### Grit



### **Acceptance**



## **Relationships with Peers**



## **Relationships with Adults in School**



# **Participation in Extracurricular Activities**

Did you participate in any extracurricular activities this school year? (N=213)



#### Please select the extracurricular activities you participated in.

Please select the extracurricular activities you participated in. (N=195)



K12 Insight

703.542.9601 | www.k12insight.com