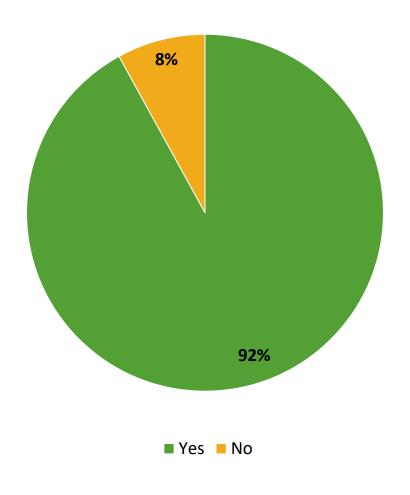

# **Participation in Extracurricular Activities**

Did you participate in any extracurricular activities this school year? (N=213)