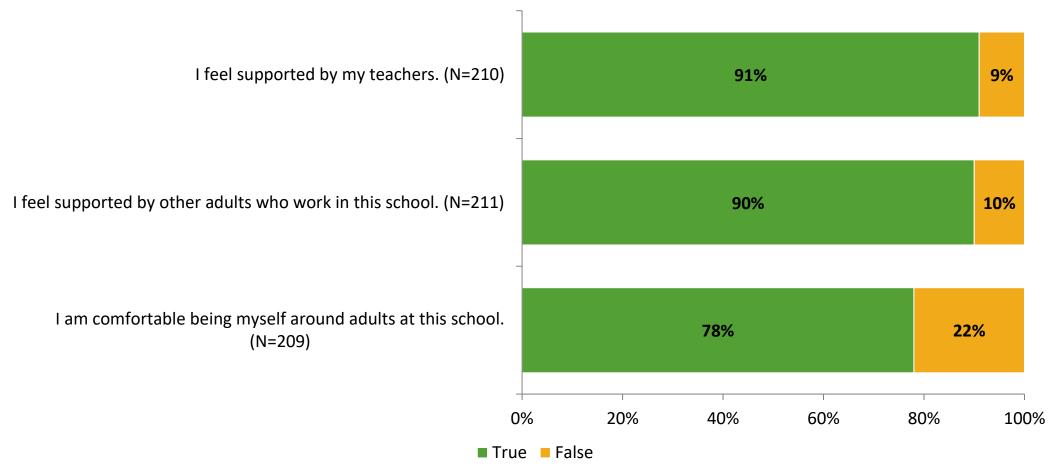

# Student Engagement Survey for Elementary Students: Perkins Elementary School

Results and Analysis

2023-2024



# **Overall Engagement**



# **Overall Engagement (Continued)**



### **Like School**

Thinking about how you feel/act most of the time, is the following statement true or false?

**Generally, I like school.** (N=205)



# **Class Experience**



## **Academic Support**



#### Relevance



### **Involvement**



# **Self-Management**



#### Grit



### **Acceptance**



## **Relationships with Peers**



## **Relationships with Adults in School**



# **Participation in Extracurricular Activities**

Did you participate in any extracurricular activities this school year? (N=213)



#### Please select the extracurricular activities you participated in.

Please select the extracurricular activities you participated in. (N=195)



K12 Insight

703.542.9601 | www.k12insight.com