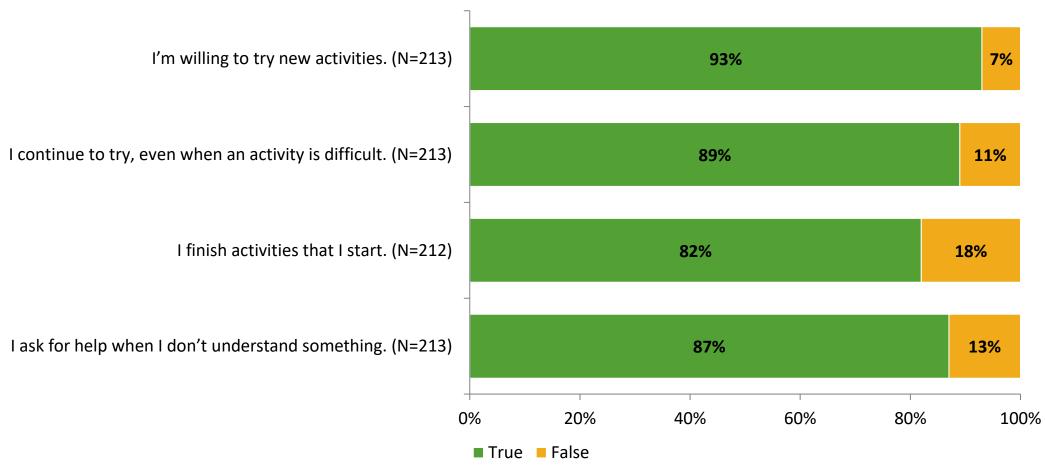

# Student Engagement Survey for Elementary Students: Perkins Elementary School

Results and Analysis

2023-2024



# **Overall Engagement**



# **Overall Engagement (Continued)**



### **Like School**

Thinking about how you feel/act most of the time, is the following statement true or false?

**Generally, I like school.** (N=205)



# **Class Experience**



## **Academic Support**



#### Relevance



### **Involvement**



# **Self-Management**



#### Grit



### **Acceptance**



## **Relationships with Peers**



## **Relationships with Adults in School**



# **Participation in Extracurricular Activities**

Did you participate in any extracurricular activities this school year? (N=213)



#### Please select the extracurricular activities you participated in.

Please select the extracurricular activities you participated in. (N=195)



K12 Insight

703.542.9601 | www.k12insight.com