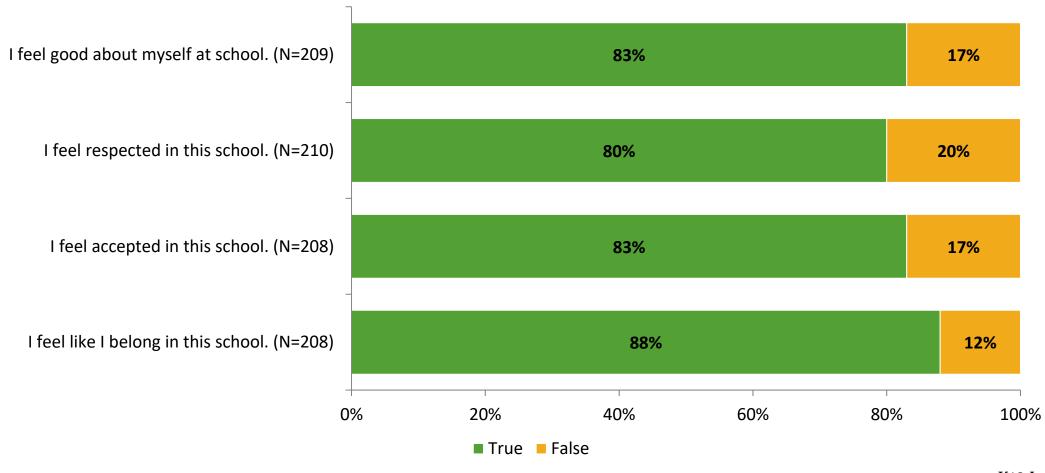

# Student Engagement Survey for Elementary Students: Perkins Elementary School

Results and Analysis

2023-2024



# **Overall Engagement**



# **Overall Engagement (Continued)**



### **Like School**

Thinking about how you feel/act most of the time, is the following statement true or false?

**Generally, I like school.** (N=205)



# **Class Experience**



## **Academic Support**



#### Relevance



### **Involvement**



# **Self-Management**



#### Grit



### **Acceptance**



## **Relationships with Peers**



## **Relationships with Adults in School**



# **Participation in Extracurricular Activities**

Did you participate in any extracurricular activities this school year? (N=213)



#### Please select the extracurricular activities you participated in.

Please select the extracurricular activities you participated in. (N=195)



K12 Insight

703.542.9601 | www.k12insight.com