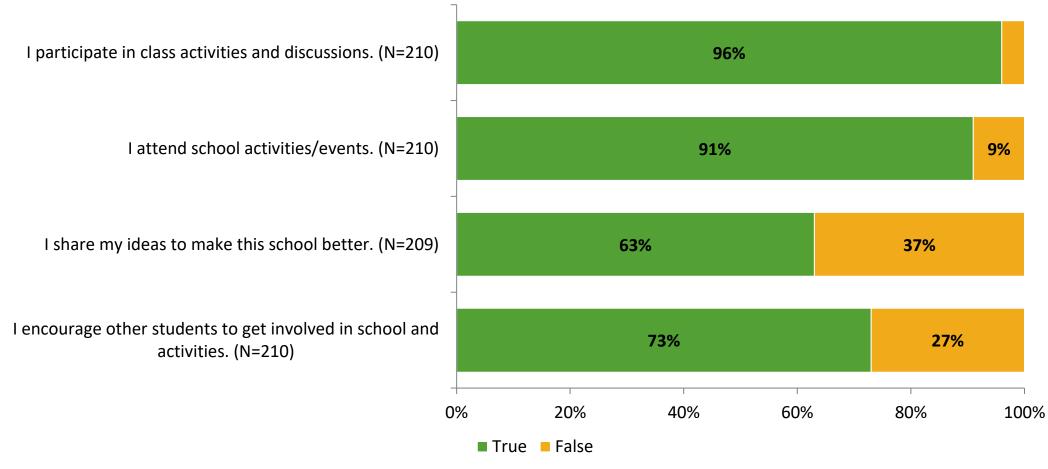

# Student Engagement Survey for Elementary Students: Perkins Elementary School

Results and Analysis

2023-2024



# **Overall Engagement**



# **Overall Engagement (Continued)**



### **Like School**

Thinking about how you feel/act most of the time, is the following statement true or false?

**Generally, I like school.** (N=205)



# **Class Experience**



## **Academic Support**



#### Relevance



### **Involvement**



# **Self-Management**



#### Grit



### **Acceptance**



## **Relationships with Peers**



## **Relationships with Adults in School**



# **Participation in Extracurricular Activities**

Did you participate in any extracurricular activities this school year? (N=213)



#### Please select the extracurricular activities you participated in.

Please select the extracurricular activities you participated in. (N=195)



K12 Insight

703.542.9601 | www.k12insight.com